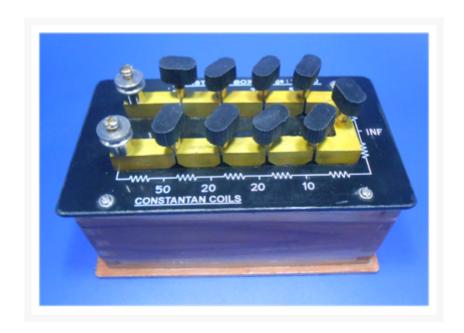

# **VARIOUS RESISTORS ON A BASE**

#### **Description**

A wooden board featuring different resistors ranging from 1 ohm to 50 ohms, mounted for easy access and connection.

Catalog no Particulars

103627 VARIOUS RESISTORS ON A BASE