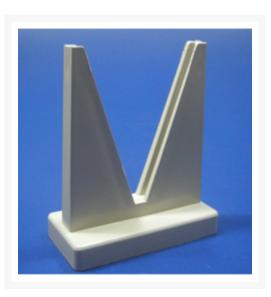

## **V-Shaped Lens Holder**

## Description

Material: Made of wood or plastic. Dimensions: Length: 15 cm, Width: 7 cm. Design: V-shaped structure for stable lens placement. Durability: Sturdy and long-lasting for laboratory and educational use.