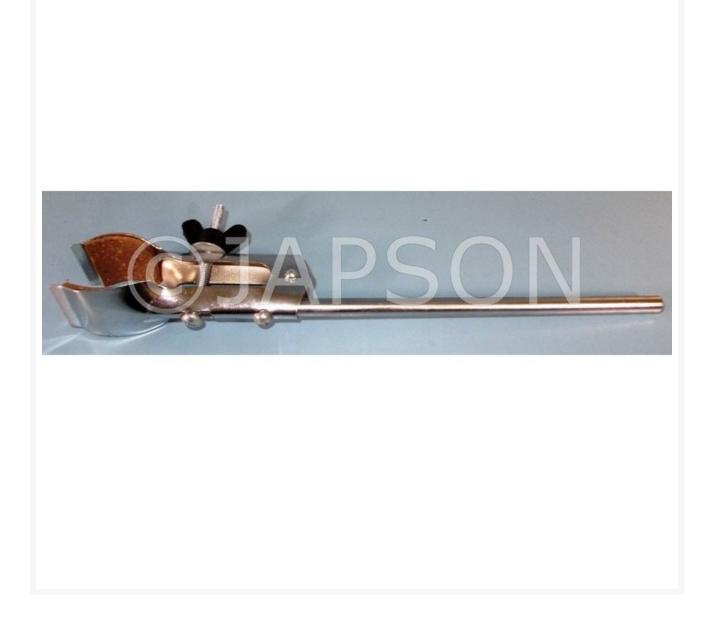

## **Universal Clamp, Sheet Metal**

## **Product Image**

## **Description**

Made of Sheet Metal, enamel painted with spring controlled curved jaws.

It has two prongs that are cork lined, which can accept about 12 to 50mm diameter articles.

With wing nut, for tightening the clamp jaws.

Fitted with 15cm long plated MS rod for mounting on suitable boss-head.

Catalog No. Particulars

101391 Clamp Universal