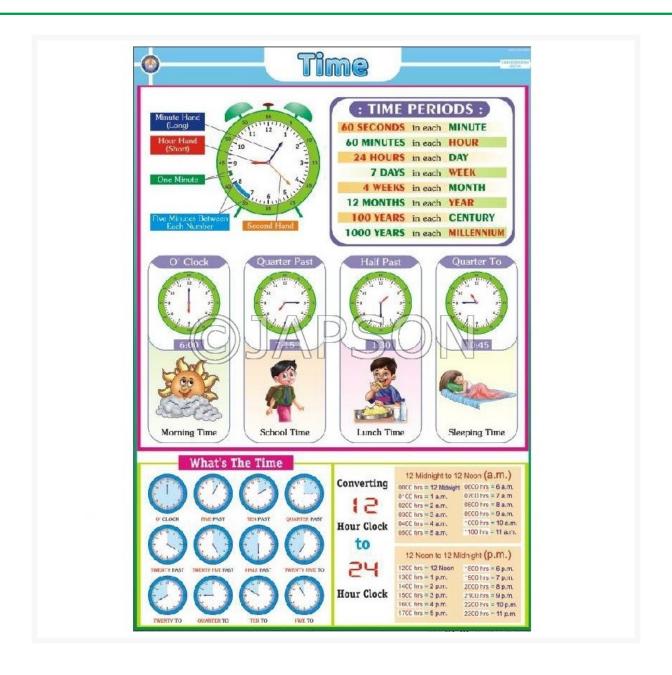

Address: JAMBU PERSHAD & SONS

6275/22 Nicholson Road, Ambala Cantt, Haryana, INDIA

Pin: 133001

Email:

sales@japson.com japsonambala@yahoo.com Website:

www.japson.com

Phone:

+91-171-4006897

# Understanding Maths, Charts, School Education

## **Product Image**



# **Description**

Standard Size: 70x100cms, Set of 21 Charts

Language: English

Synthetic Charts with Plastic Rollers. These Charts have technically accurate and detailed description in vivid colours.

**Note:** Based on minimum order quantity conditions, Charts can be customized to your requirements in terms of CONTENT, LANGUAGE, SIZE, etc. Please write back to us for discussion.

#### A. Charts, Trignometry



B. Charts, Trignometric Identities



C. Charts, Probability

D. Charts, Number Pattern





### E. Charts, Polygons



F. Charts, Trigonometric Ratios and Values



G.Charts, Measures of Central Tendency

H. Charts, Coordinate Geometry





I. Charts, Simple Equations



J. Charts, Graph of Trigonometric Functions



K. Charts, Similarity and Congruency

L. Charts, Sets





M