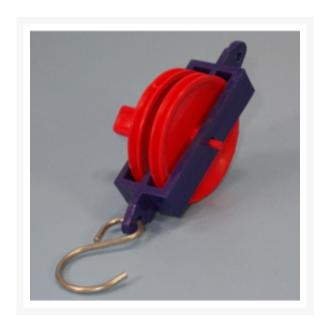

## **Product Image**

## **Description**

Dual Moving Pulley, Made of ABS Material

Catalog no Particulars

103575 Two pulley moving