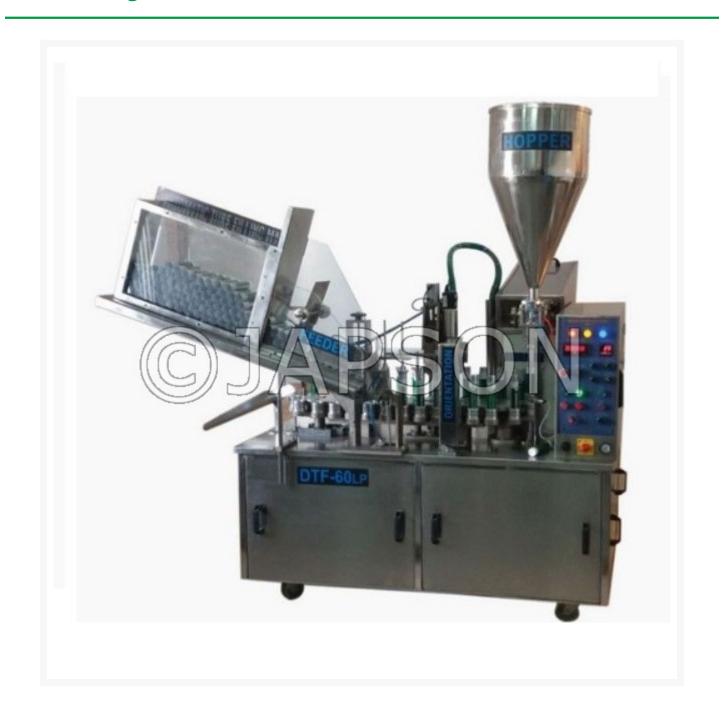

## **Product Image**

Tube Filling and Sealing Machines that are used to pour various goods into tubes and then seal them. These machines are used to pack products with the varying flow and viscosity properties and can fill tubes of various diameters. In addition, the tube filling machine we produce is of high quality. Tube filling and sealing machines are suitable for a broad range of applications, including the filling of creams, lotions, food goods, medicines, greases, gels, glues, pastes, and, on occasion, powders.

Tube Filling & Sealing Machine, Automatic Tube Filling & Sealing Machine, Semi-Automatic Catalog No. 101286 (A) Catalog No. 101286 (B)