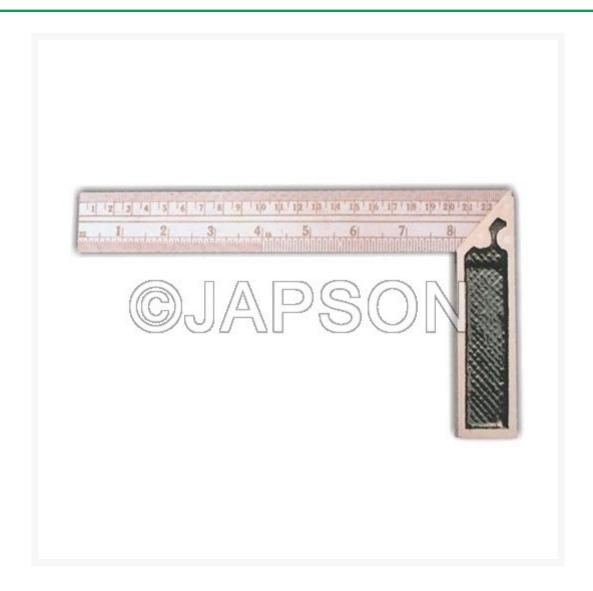

# **Try Square**

## **Product Image**

# **Description**

Made of carbon steel. Graduation in cms./inches.