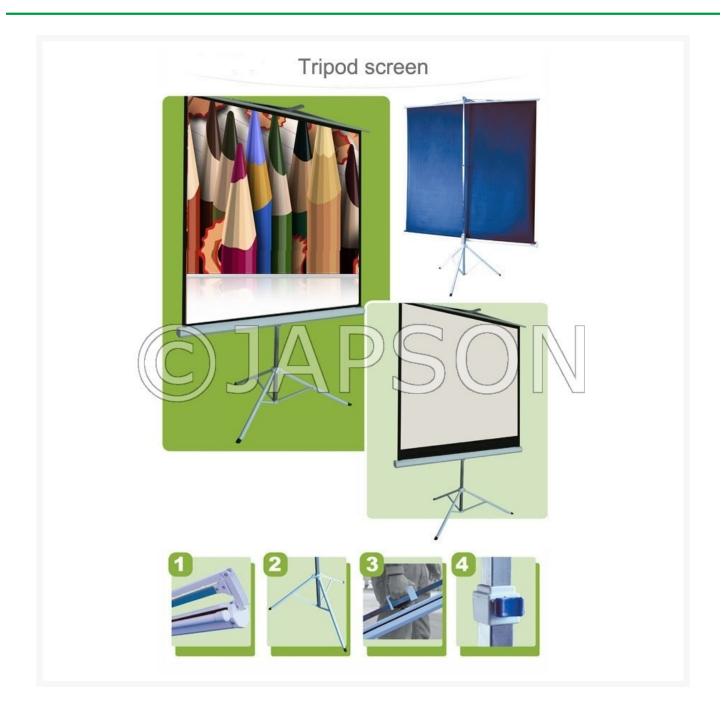

Address: JAMBU PERSHAD & SONS

6275/22 Nicholson Road, Ambala Cantt, Haryana, INDIA

Pin: 133001

Email:

sales@japson.com japsonambala@yahoo.com Website:

www.japson.com

Phone:

+91-171-4006897

## **Tripod Projection Screens**

## **Product Image**



## **Description**

Projection system: Orthographic Projection

Appearance shapes: Octagon (0.6mm Cold-Strip Steel material).

Material of screen surface: Matte white, Grey matte white, Glass beaded, Grey glass beaded.

With the E sharps of tripod (customizable), unique screen stand system and the lock catch composition, can adjust the height of screen and the tripod freely, **convenient to carry**, **flexible use**.

| Diagonal |     | width×height |         |       | Matte | Glass  |
|----------|-----|--------------|---------|-------|-------|--------|
| inch     | cm  | inch         | cm      | scale | White | Beaded |
| 84.6"    | 215 | 60"×60"      | 152×152 | 1:1   | √     | √      |
| 99"      | 251 | 70"×70"      | 178×178 | 1:1   | √     | √      |
| 113"     | 287 | 80"×80"