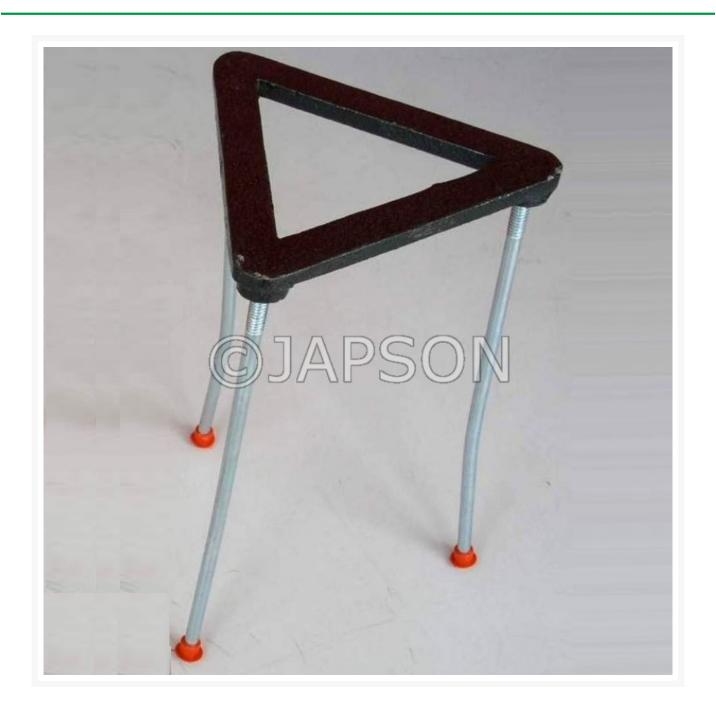

## **Description**

Triangular, all steel welded, finished in chrome legs and black color top. Legs are bent outwards for stability. Length of one side is 12.5 cms and height 20 cms. Feet are covered with rubber stumps.

Available in smaller size too for economy.

| Catalog No. | Particulars        |
|-------------|--------------------|
| JZ03300     | Tripod, Size: 6X4" |
| JZ03301     | Tripod, Size: 8x5" |

A quality product from JAPSON ideal for use in School Laboratories in developing countries of Asia, Africa and South America.