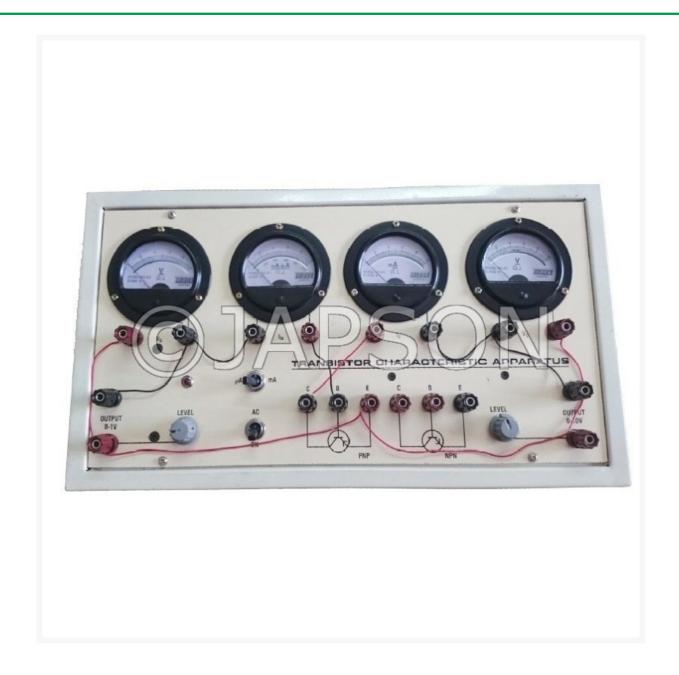

## Transistor Characteristics Apparatus

## **Description**

Input & Output characteristics of Common Base PNP & NPN Transistors, Input & Output Characteristics of Common Emitter PNP & NPN Transistors. Instrument Consist of two DC Regulated Power Supply 0-10v DC / 500~A / 50mA & 0-1 V DC / 30mA, Four Round meters for voltage & Current measurement, one PNP & one NPN Transistor mounted behind the panel connections of supplies & Transistors brought out on terminals. Dimension 15" x 8' x 4".