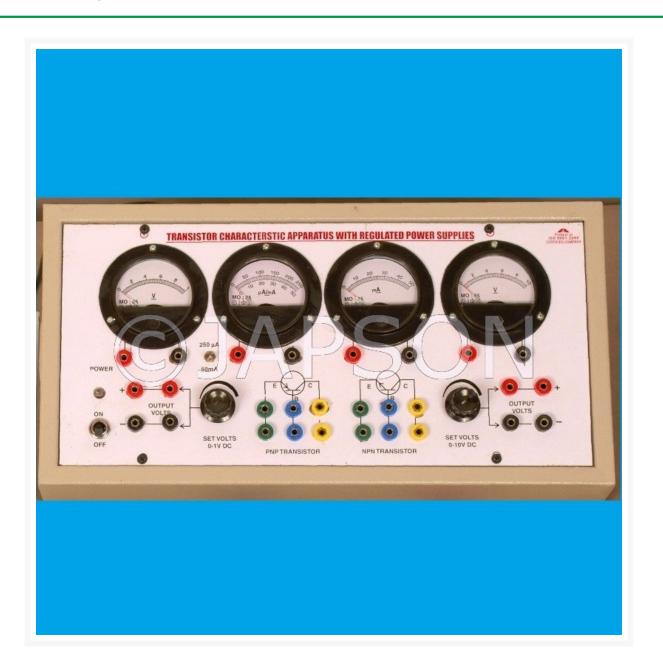

## **Product Image**

## Description

**Objective** : Input & Output Characteristics of Common Emitter PNP & NPN Transistors Input & Output Characteristics of Common Base PNP & NPN Transistor.

**Features :** Instrument comprises of Two DC Regulated Power Supplies 0-10VDC/150mA & 0-1VDC/150mA, four round meters for voltage & current measurement, one PNP & one NPN Transistor mounted behind the panel, connections of Supplies & Transistors brought out at 4mm Sockets.