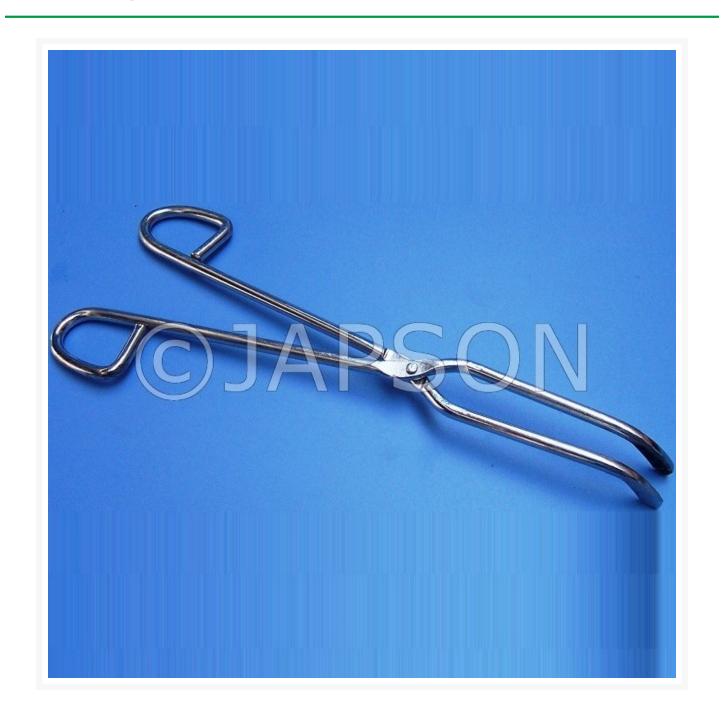

## **Tongs for Crucibles**

## Description

Made of mild steel with bow and forged scissors type hinge. Jaws are corrugated in side. Fine quality powder coatng.

| Catalog No. | Particulars         |
|-------------|---------------------|
| JZ03280     | Tongs for Crucibles |