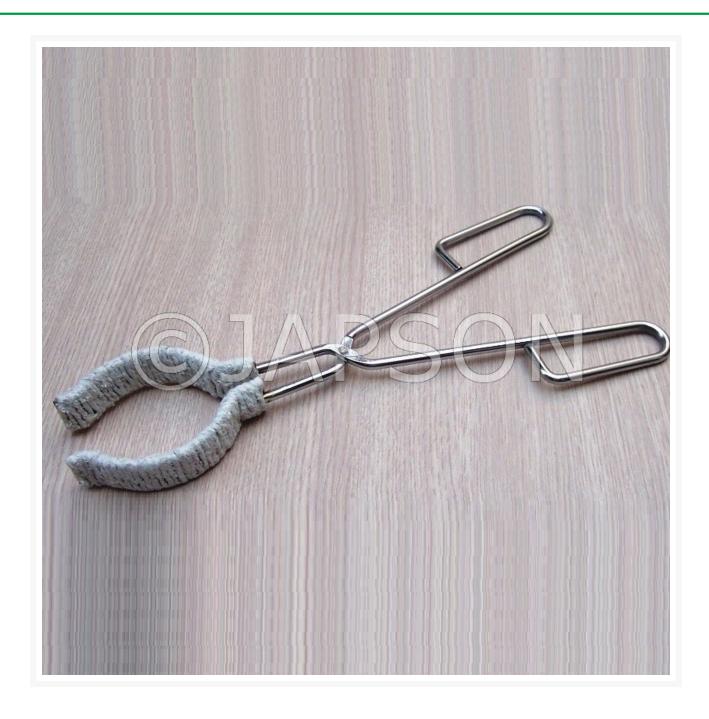

## **Tongs for Beaker**

## **Description**

For the convenient and safe handling of beaker containing hot solutions and for pouring out the contents. The jaws are covered to ensure firm grip. Overall length of tong 30cms approx. Made of mild steel. Superior Powder coating finish.

JZ03290 Tongs for Beaker

A quality product from JAPSON ideal for use in School Laboratories in developing countries of Asia, Africa and South America.

Standard specifications for school laboratory use. Ideal mix of Quality and Economy. Other configurations and superior quality available for specific use or for developed countries.