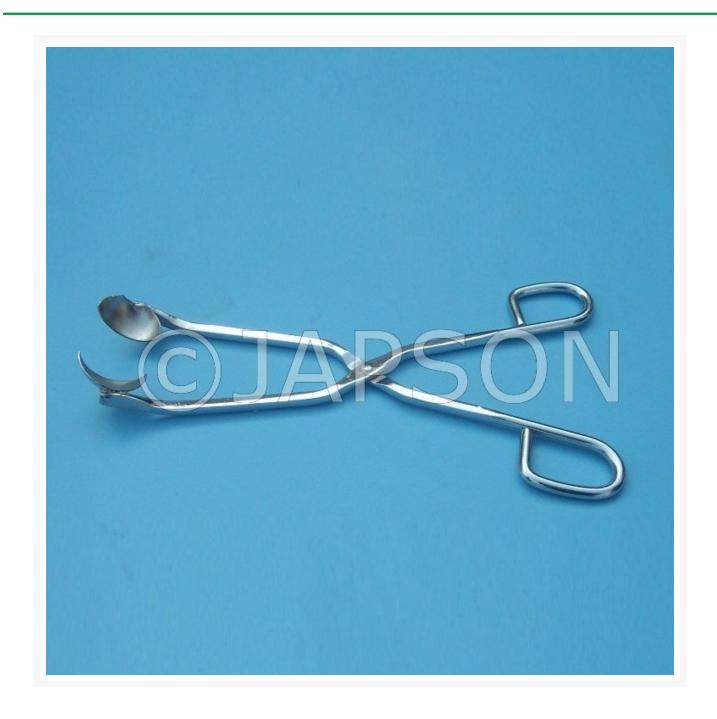

## **Product Image**

## **Description**

Polished Stainless steel, cup type for lifting globules of mercury. Overall length 200 mm.

Catalog No. Particulars

JD20140 Tongs, Mercury