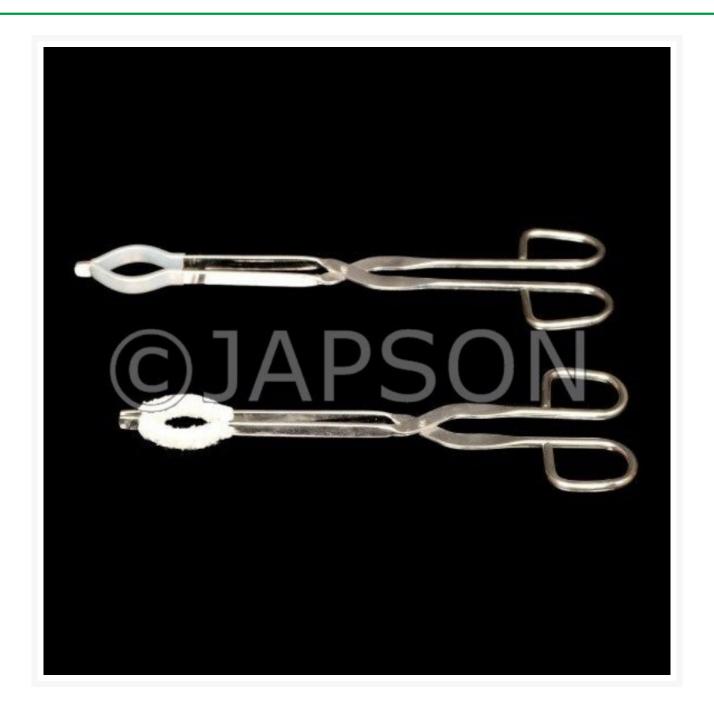

## **Product Image**

## **Description**

Made of stainless steel with asbestos/cork lined rectangular jaws. It Can hold flask from 100-2000 ml capacity. Overall length 300mm.

| Catalog No. | Particulars                                      |
|-------------|--------------------------------------------------|
| JD20160     | Tongs, Flask, Stainless Steel, Asbestos<br>Lined |
| JD20161     | Tongs, Flask, Mild Steel, Asbestos Lined         |
| JD20162     | Tongs, Flask, Mild Steel, Cork Lined             |