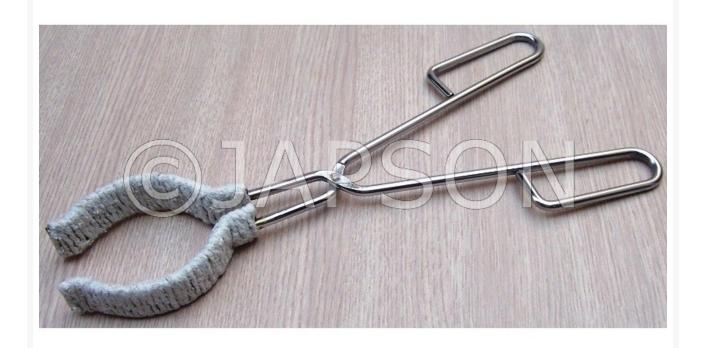

## **Product Image**

## **Description**

Metal construction in polished/plated finish. It has curved jaws covered with insulation material to provide grip to beaker. It can hold beakers of varied sizes. Overall Size 300mm. Available in different Sizes on Demand.