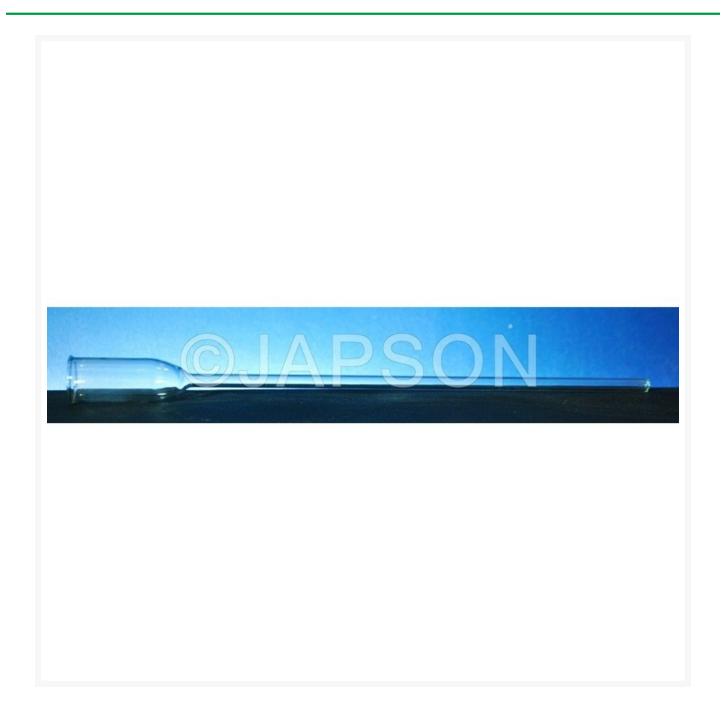

## **Thistle Funnel, Clear Glass**

## **Description**

Material: - Clear Glass

Short stem tapered, stem dia 6mm

Catalog No. Item

JG14701 Thistle Funnel, Clear Glass