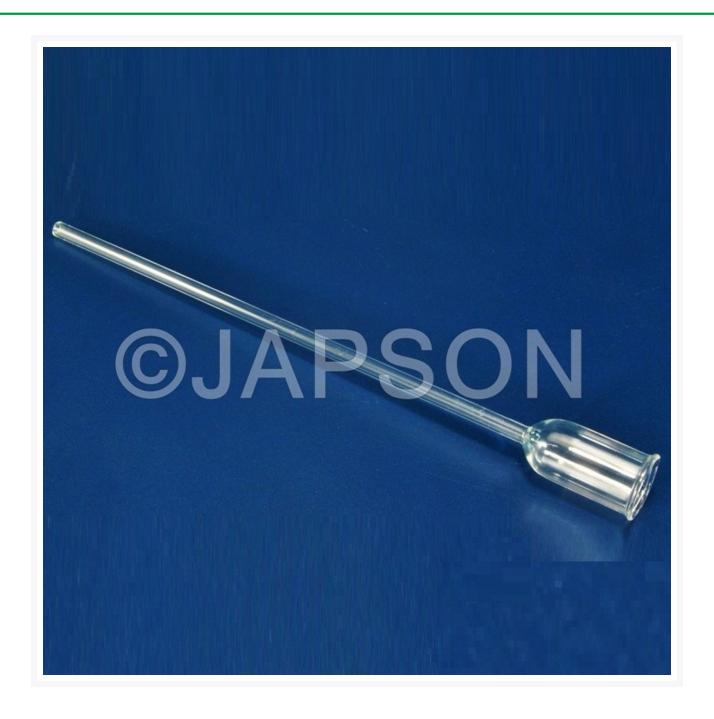

## Thistle Funnel, Borosilicate Glass

## **Description**

Material: - Borosilicate Glass

Short Stem Tapered, Stem Length 150mm, Stem Dia 6mm

| Catalog No. | Item                                        |
|-------------|---------------------------------------------|
| JG14601     | Thistle Funnel                              |
| JG14602     | Thistle Funnel, with control tap (stopcock) |