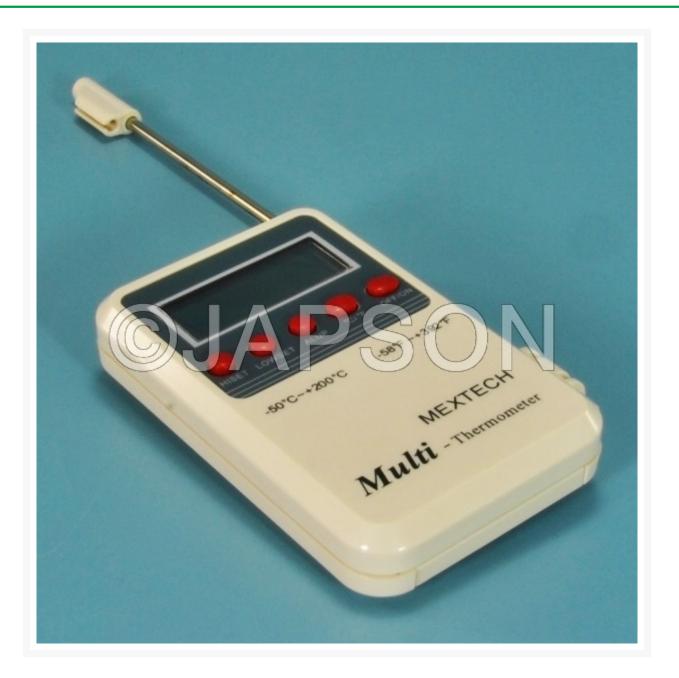

## **Product Image**

# Description

Selectable C/F display by pressing the C/F button Storage Environment: Temperature -10 C to 50 C (14 F to 122 F) Temperature Range: -50 C To +200 C & -58 F To +392 F (1) -50 C To +300 C & -58 F To +572 F (2) Temperature Resolution: 0.1 C (0.2 F) Temperature Accuracy:  $\pm 1$  C in the range of -50 C to 150 C, otherwise more than  $\pm 2$  C (1)  $\pm 2$  F in the range of -50 C to 302 C, otherwise more than  $\pm 4$  F (2) Thermometer Alarm from -50 C To +200 C & -58 F To +392 F -40 C To +300 C & -58 F To +572 F Power: 1.5V AAAX1 battery