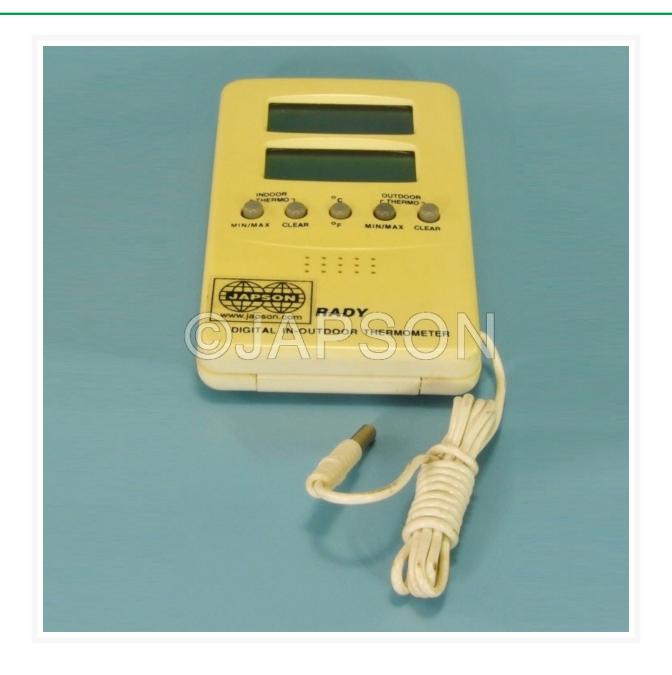

## **Product Image**

## **Description**

Max-Min Temperature memory function

Selectable C/F display by pressing the C/F button 1 meter sensor wire.

Temperature Measuring Range:

-50 C to 110 C (-58.0 to 199.9 F)

Temperature Accuracy:

±1 C in the range of -10 C to 70 C

±2 F in the range under -10 C or over 70 C

Resolution: 0.1 C/0.2 F

Power supply: 1 x 1.5 V AAA battery

Catalog No. Particulars

JD14870 Thermometer, Digital, Indoor-Outdoor