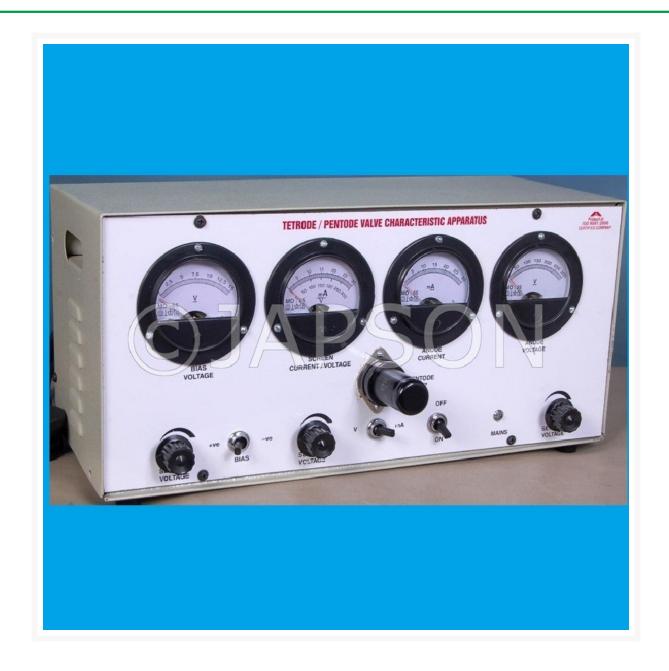

# **Tetrode & Pentode Valve Characteristics Apparatus**

## **Description**

Tetrode/Pentode Valve Characteristics Apparatus with DC Regulated Power Supplies **Objective :** Plate & Screen Characteristics of Tetrode & Pentode valve at various Grid voltages

**Features**: Instrument comprises of Two DC Regulated Power Supplies 0-300VDC/30mA & One 0-15 VDC/10mA, AC Power Supply 6.3 VAC/1Amp, four round meters for voltage & Current measurement, valve diagram is Printed on Front panel, connections of Supplies & Valve brought out at 4mm Socket/Terminals.