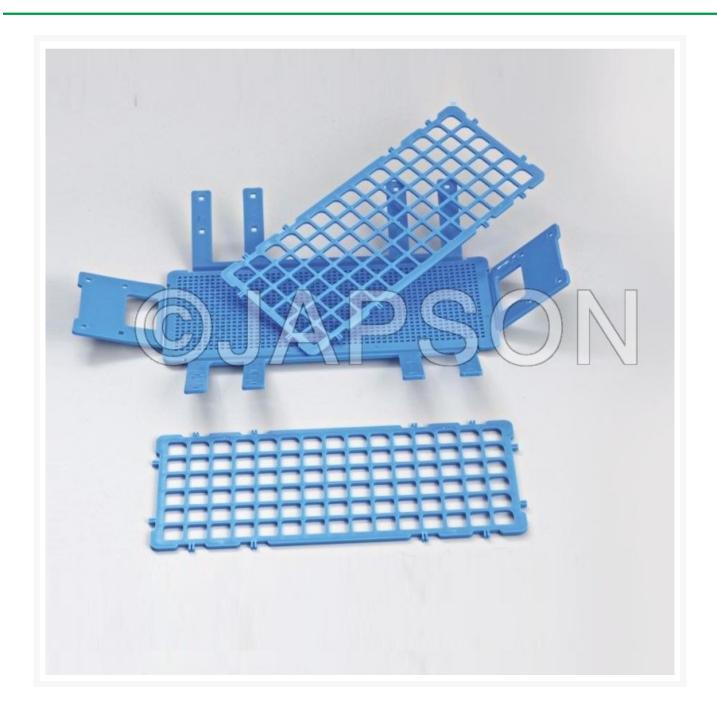

## **Product Image**

#### Material: Polyrpopylene

An econimical substitute fo rwire racks, here are these submersible autoclavable racks which are stackable when empty. These are available in different colors and are made of a special blend of polypropleyene that makes it sink in a water bath and maintain their stability even in the agirated water. These space saving racks can easily be disassembleed for cleaning purpose. The base is in the form of a grid with square opening and has fold up side and end bars that locks into rack tops.