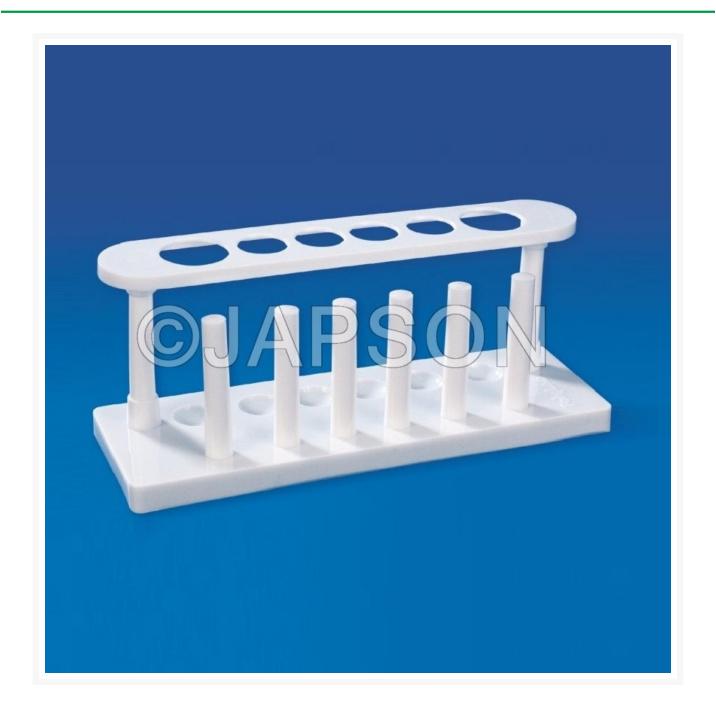

#### Material: Polypropylene

The autovlable stand is perhaps the most commonly used Test tube stand in various laboratories .For better visibility the six place rack is end suppoted with two columns.The top plates has two holes for holding 25 mm dia test ube,4 holes to hold 16 mm dia tubes whereas the base has corrosponding hemisephericall wells.It also has 6 vertical pins for drying tubes