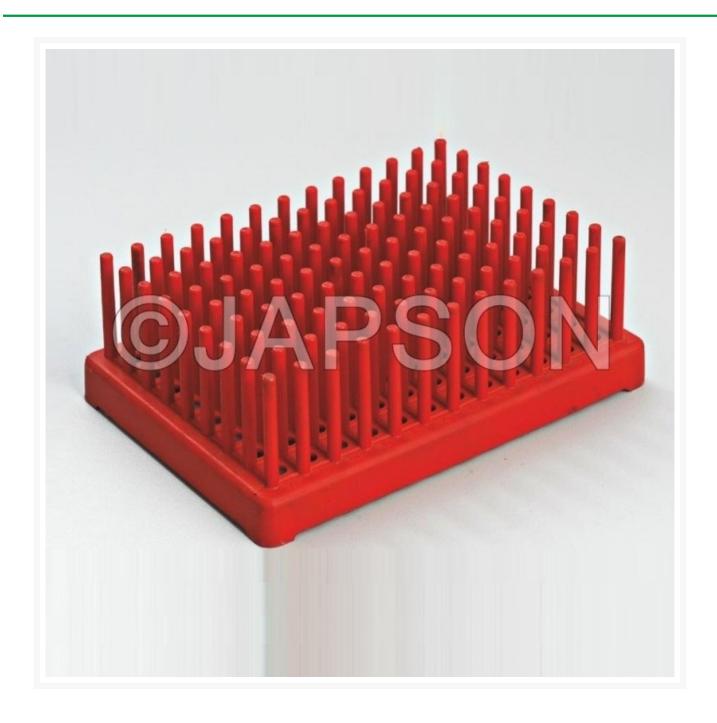

# **Test Tube Peg Rack**

#### Material: Polyrpopylene

These rack can conventenly hold inverted tubes for drying purpose and minimize collection of airborne containments inside the tubes .This rack can also be used to hold and dry electrophoresis and chromatography plates

| Catalog No. | <b>Particulars</b> |
|-------------|--------------------|
| JW08901     | 13 mm x 90 Tubes   |
| JW08902     | 16 mm x 60 Tubes   |