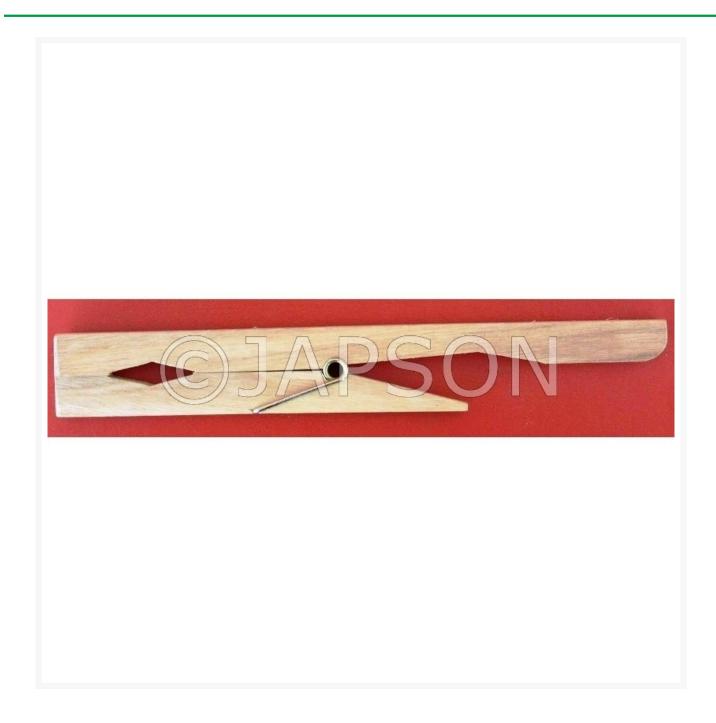

## Test Tube Holder, Wooden

## **Description**

Two wooden pieces connected together by a spring for opening / closing of jaws.

Catalog No. Particulars

JD20270 Test Tube Holder, Wooden