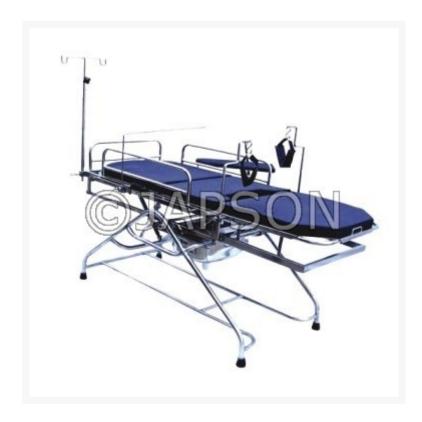

## **Description**

Model DT106

-

Table top in three section backrest adjustable on ratchet.

Middle section with U cut & leg section can slide completely under main frame.

The whole top can be titled to trendelenburg position with the help of Gas spring.

Accessories: Side Railing, Hand grip, IV stand, SS bowl and lithotomic with strip. Size: 1870L x 680W x 800H.

Telescopic Delivery Table

**Catalog No.** 100546