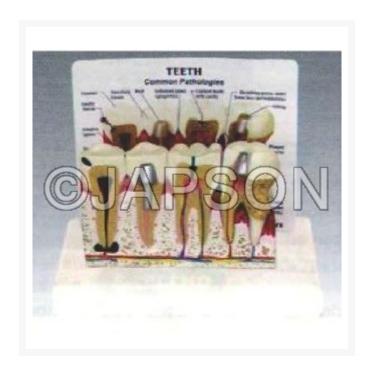

# Teeth Model With Description Plate

### **Description**

This two sided teeth pathologies model by GPI anatomicals shows tooth, gum and jaw structures and common pathologies including cavity decay, cracked tooth with cavity, perodotitis, plaque/tartar and more.Excellent visual support for any dental hygiene curriculum. The model is made of hard plastic and sits securely on two metal pegs attached to large display platform. The platform has rubber feet to prevent slipping. Includes model, display stand, keycard. Size 16.5x12x18.5