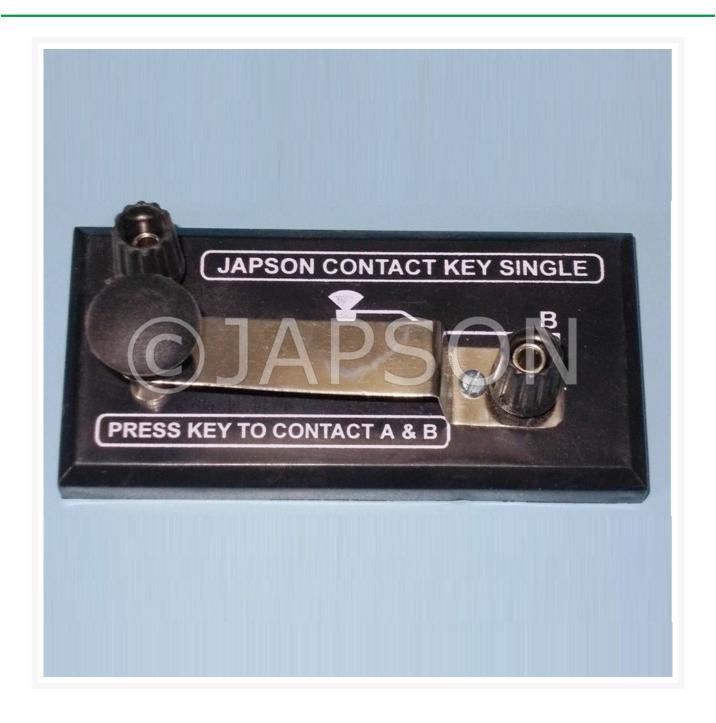

## **Product Image**

## **Description**

A light flexible metallic strip provided with contacts so that when it is momentarily pressed an electric circuit is made or broken and when it is released the opposite effect is automatically produced.

Brass Strip (Nickel plated) with insulated knob and terminals mounted on a Bakelite plate of high insulation.

| Catalog No. | Particulars        |
|-------------|--------------------|
| JZ03170     | Tapping Key, 1 Way |
| JZ03171     | Tapping Key, 2 Way |