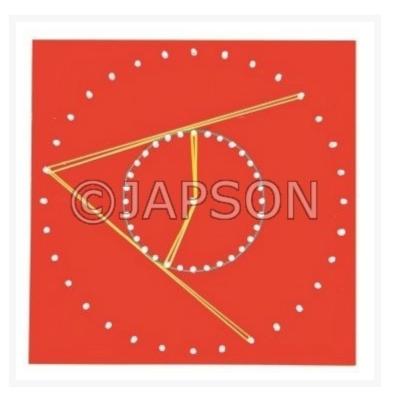

## Tangent Geoboard for Circle and Tangents for School Maths Lab

## Description

This geo board is used to investigate the concepts related to circles and tangents with the help of rubber bands.

Ideal for use in School Mathematics Laboratory to help primary and secondary students learn basic principles and concepts.

Tangent Geoboard for Circle and Tangents for School Maths Lab Catalog No. 100901