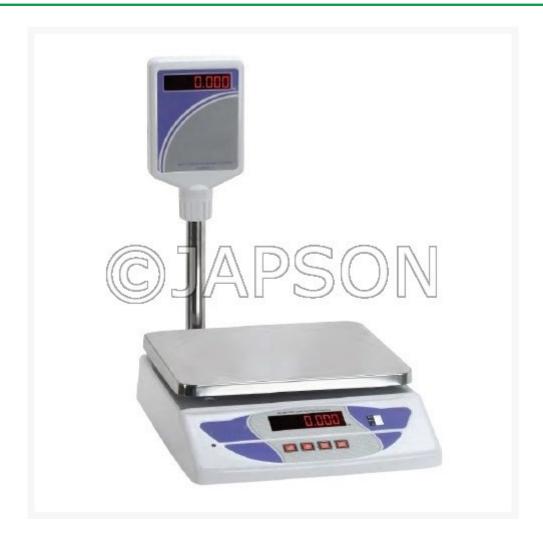

## **Product Image**

#### **Features:**

1. Easily perform the following:

Net-Gross Formula

Piece Counting Function

M+ & Memory recall Function

Weighing Mode: Litter / gm / Kg.

Peak-Hold Function

Hi-Low for check weighing

- 2. High Internal Resolution up to 200,000 counts.
- 3. Optional Rear / Pole Display available for back view.
- 4. In-built re-chargeable battery for continue use.
- 5. Easy to view 0.56" LED Display RED/GREEN option.
- 6. Environmentally protected load cells.
- 7. Stainless Steel Platter.
- 8. Optional RS232 / USB/ Printer Interface.