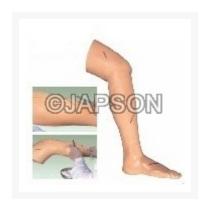

# Suture Leg Advanced, Surgical

## **Description**

This model of Advance Suturing Leg allows student to practice cut, suturing, stitches release, enswathing, etc. The elasticity and flexibility of skin can make it for practice hundreds times. If all the initial wounds have been sutured, student can cut the leg in other place for new training of suturing.