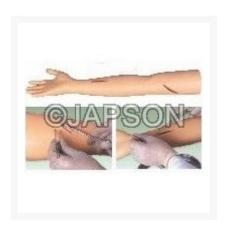

# Suture Arm Advanced, Surgical

### **Description**

Allows to practice cut, suturing, stitches release, enswathing etc. The elasticity and flexibility of skin allows practice hundreds times. If all the initial wounds have been sutured, The arm can be cut in other place for new training of suturing.