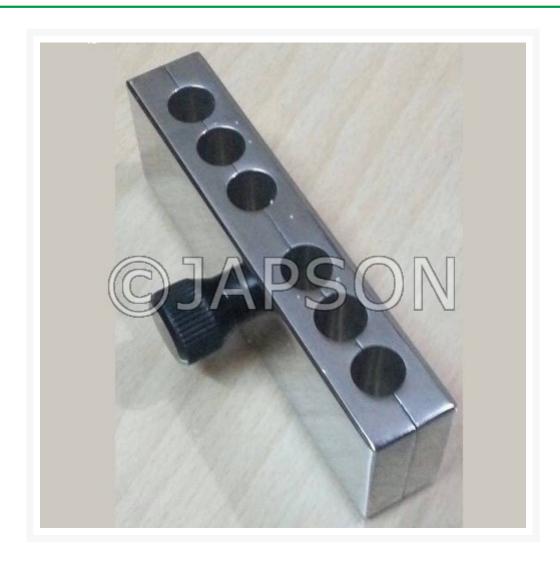

## **Suppository Mould**

## **Description**

The Mould is made from brass/gun metal machine, makes perfect shapes, smooth and polished cavities. Nickel plated various capacities with a number of moulds in each set. Capacity 1 gm, 1.5 gms & 2 gms (15.4 grains).

- (a) 4-moulds set available
- (b) 6-moulds set available
- (c) 12 moulds set available

-

Suppository Mould

**Catalog No.** 100677