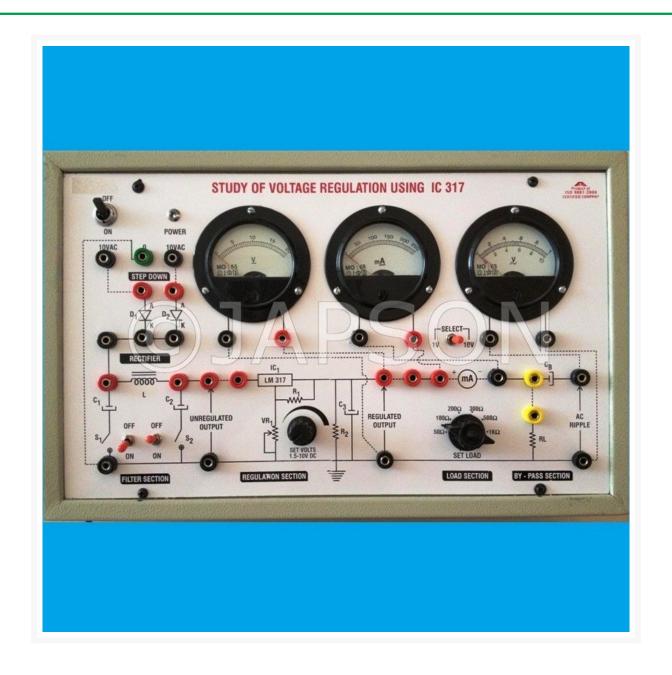

## Study of Voltage Regulation using IC 317

## **Description**

**Objective**: Study of line and load Regulation in DC Regulated Power Supply using IC 317 **Features**: Instrument comprises of AC Power Supply, three meters to measure Output Voltage, Output Current & AC Ripples directly, two PN Junction Diodes, Filter, Regulation circuit using IC 317, load Resistances selectable using band switch & all important connections brought out on 4mm Sockets.