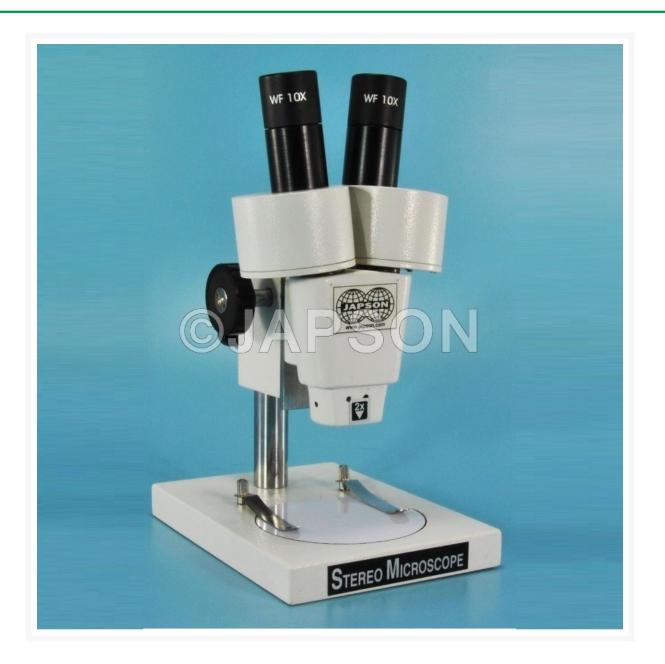

## **Product Image**

## Description

| Body:             | Straight Binocular head with inter-pupillary adjustment fitted on an extension pillar |
|-------------------|---------------------------------------------------------------------------------------|
| Stage:            | Stage with clips and reversible black & white plate.                                  |
| Focussing:        | Coarse focussing using diagonally cut rack and pinion arrangement                     |
| Eye Piece:        | Wide Field Eyepiece 10X.                                                              |
| <b>Objective:</b> | Fixed Achromatic Objective 2X or 3X or 4X                                             |
| Box:              | Complete in thermocol box with essential accessories.                                 |