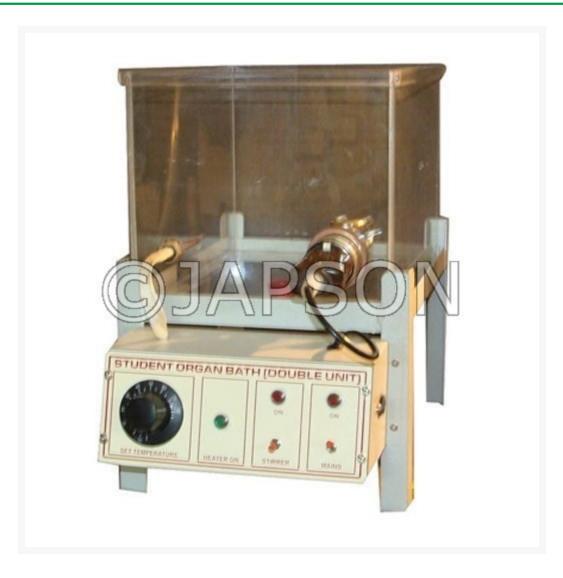

## **Student Organ Bath (Double Unit)**

## Description

A Perspex Organ Bath with fine thermostatic temperature control, electronic stirrer and complete set of accessories, making it a versatile unit for all research work. Bath  $12" \times 9" \times 8"$ , with leak proof joints, resting in sturdy metal frame; top of the bath carries a  $1" \times 3/8"$ 

thick band, for fixing accessories, inside the bath is a metal sheathed heating element (easily replaceable) controlled by means of a fine adjustable thermostat with sensitivity  $\pm 1^{\circ}$ c. The stirrer unit is completely independent and dips in the bath in one corner, fixing on its special stainless steel upright. A Mild Sheet Junction box is fitted to the bath frame and carries all the electrical leads and connections. Two pilot lamps indicate functioning of the thermostat and stirrer.

Standard components are:

- Double set or glass inner vessels
- Oxygen tubes
- Warming coils
- Two stainless steel capillary levers
- Four stainless steel uprights with boss heads
- X block

Student Organ Bath (Double Unit)