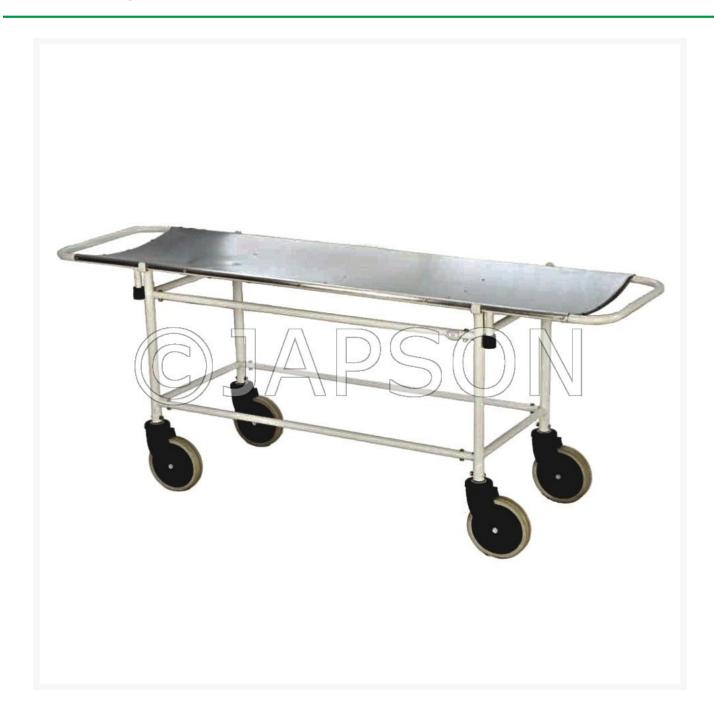

# **Stretcher Trolley**

#### Model 163

-

- Strong MS powder coated Structure.
- 1 150mm castor, 2 with breaks.
- Removable stretcher.
- Size : 2030(L) x560(W) x820(H) mm.

-

Stretcher Trolley 1

**Catalog No.** 100504