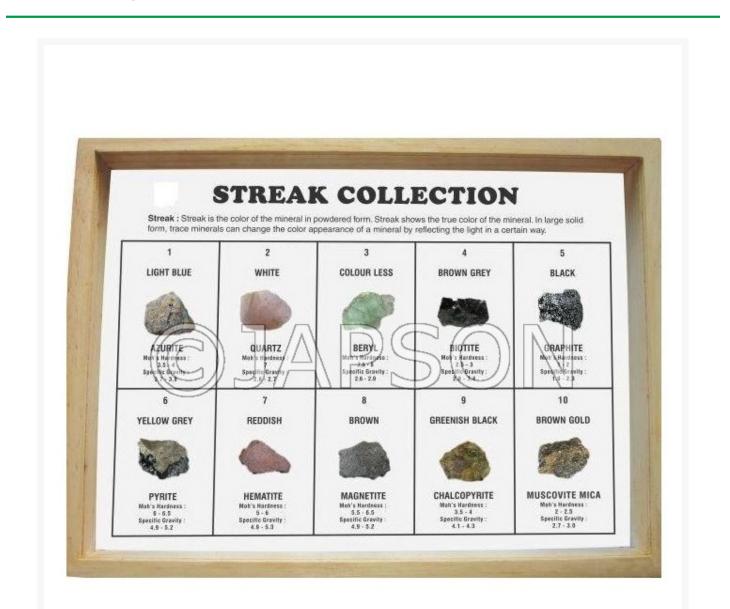

## Description

Streak is the color of the mineral in powdered form.Streak shows the true color of the mineral.In large solid form, trace minerals can change the color appearance of a mineral by reflecting the light in a certain way. This collection contains 10 Minerals having Property of Light Blue, White, Colour Less, Brown Grey, Black, Yellow Grey, Reddish, Brown,Greenish Black & Brown Gold Streak.