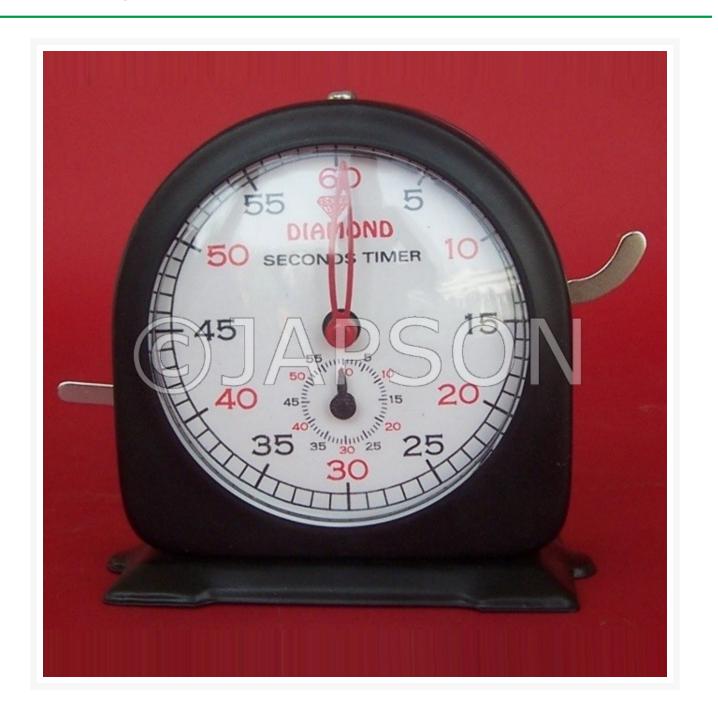

## **Product Image**

## Description

Diamond Brand. Black Colour.

Two sweep hands, one indicating seconds, the other recording minutes. Start-stop lever on the left hand side, zero reset lever on right hand side. Movement housed in metal case. Runs for 24 hours on one winding.