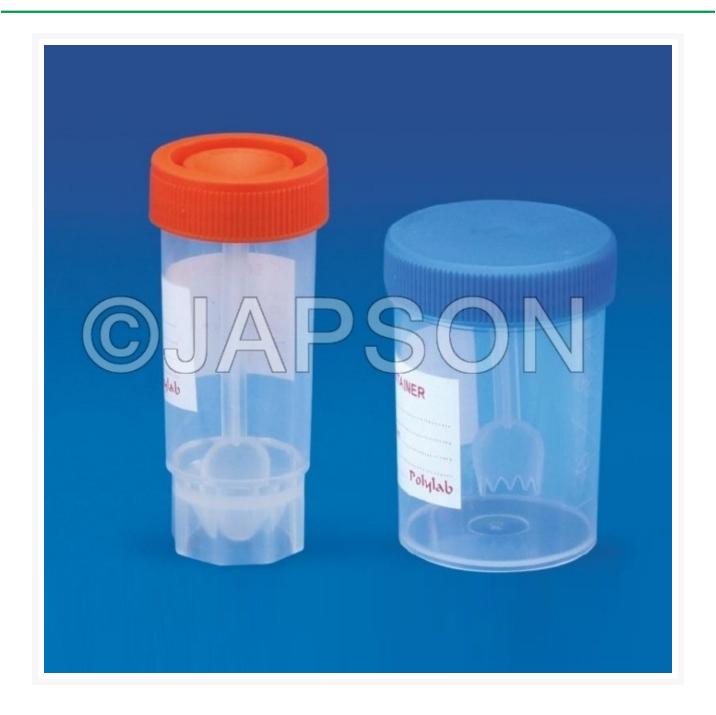

# **Stool Container**

### Material: Polypropylene

These containers as the name suggestes, are used to collecting stool samples. The cap is provided with a spoon like structure that proves helpful in lifting samples

| Catalog No. | Capacity (ml) |
|-------------|---------------|
| JW05901     | 30            |
| JW05902     | 60            |