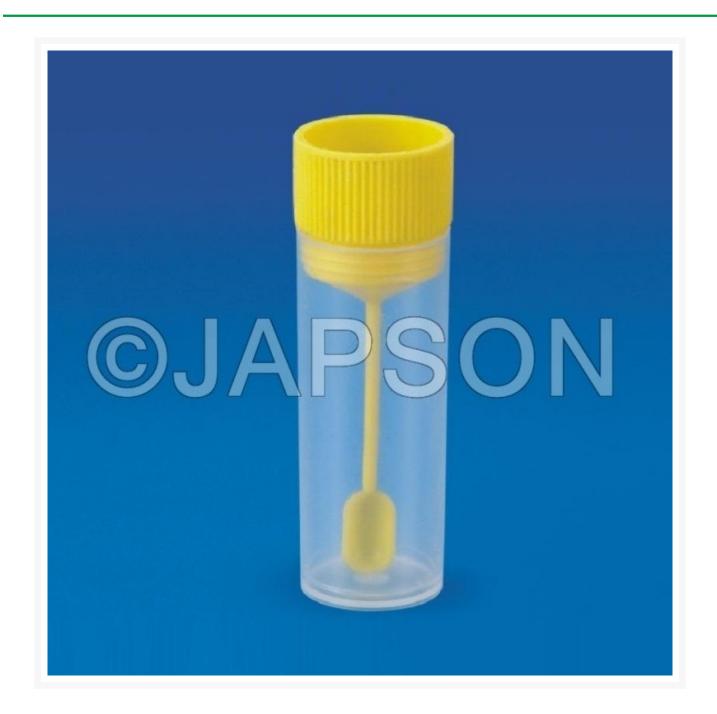

# Stool Container, New Design

#### Material: Polypropylene

In addition to the range of existing sample containers, this stool container has the unique feature of one piece moulded cap-spoon combination.

Catalog No. Capacity (ml)

JW06001 25