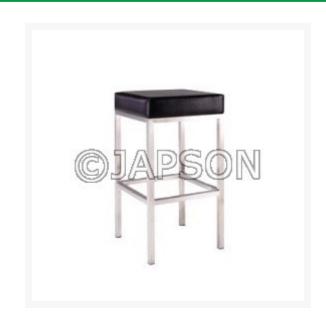

## **Product Image**

## Description

Model 181

- I SS tubular frame work.
- Cushion seat top
- Size : 35x35x50cm

Stool, Stainless Steel

**Catalog No.** 100517