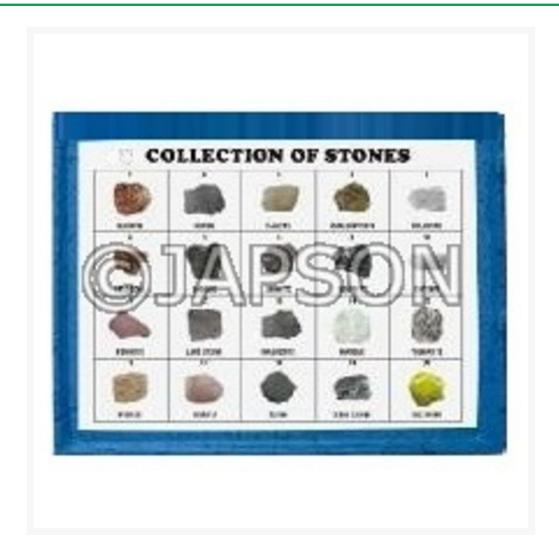

# Stones Set, Collection of 20 Stones

### **Description**

This Collection contains 20 Types of Basic Stones. The Stones include Some of the following Bauxite, Boron, Calcite, Chalcopyrite, Dolomite, Feldspar, Gabbro, Granite, Graphite, Gypsum, Hematite, Lime Stone, Magnetite, Marble, Pegmatite, Pumice, Quartz, Slate, Soap

Stone & Sulphur etc.

Paper Mounted Showcase, 9"x12" Polished Showcase, 9"x12" Wooden Box Polished, 9"x12"

Catalog No. Particulars

JD13340 Stones Set, Collection of 20 Stones