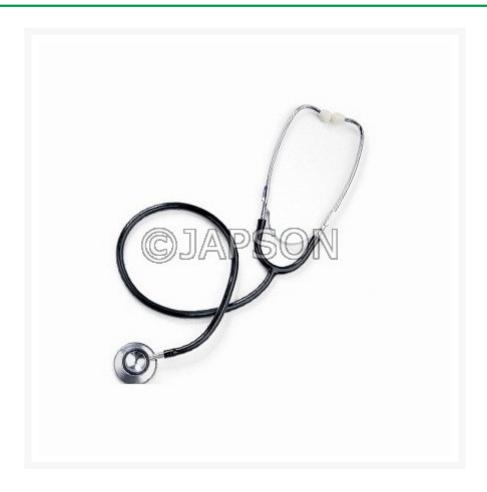

# Stethoscope, Dual Head

## **Product Image**

#### **Features:**

- Light weight.
- Chrome plated chest piece, brass/aluminium/stainless steel.
- Excellent acoustic diaphragm,
- External non-chill rim
- Y shaped tubing in variety of colors

- Soft sealing ear tips

Catalog No. Particulars

JH10590 Stethoscope, Dual Head