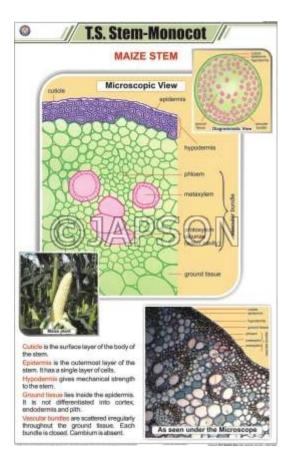

- A. Charts, Artificial Vegetative
  Propagation
- B. Charts, Stem Modification

C. Charts, T.S. Stem-Monocot

D. Charts, T.S. Of Dicot Stem (Sunflower)