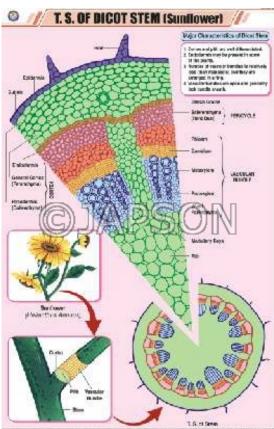

# Stem Charts, Botany, School Education

- A. Charts, Artificial Vegetative
  Propagation
- B. Charts, Stem Modification

C. Charts, T.S. Stem-Monocot

D. Charts, T.S. Of Dicot Stem (Sunflower)