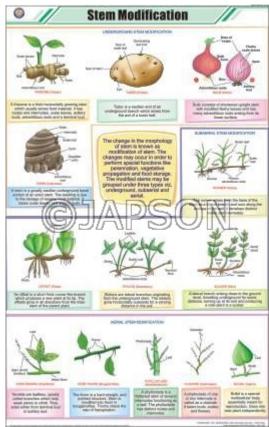

- A. Charts, Artificial Vegetative
  Propagation
- B. Charts, Stem Modification

C. Charts, T.S. Stem-Monocot

D. Charts, T.S. Of Dicot Stem (Sunflower)