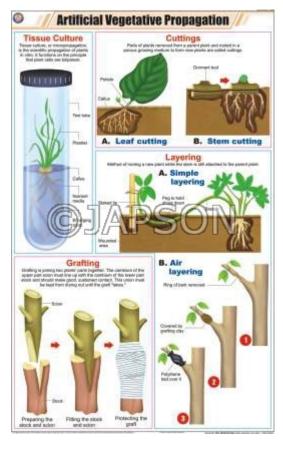

- A. Charts, Artificial Vegetative
  Propagation
- B. Charts, Stem Modification

C. Charts, T.S. Stem-Monocot

D. Charts, T.S. Of Dicot Stem (Sunflower)