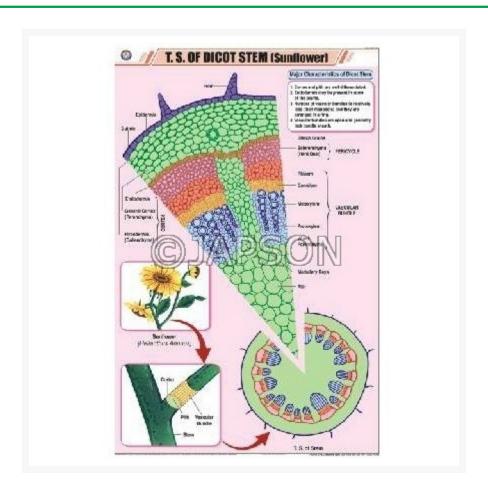

- A. Charts, Artificial Vegetative
  Propagation
- B. Charts, Stem Modification

C. Charts, T.S. Stem-Monocot

D. Charts, T.S. Of Dicot Stem (Sunflower)