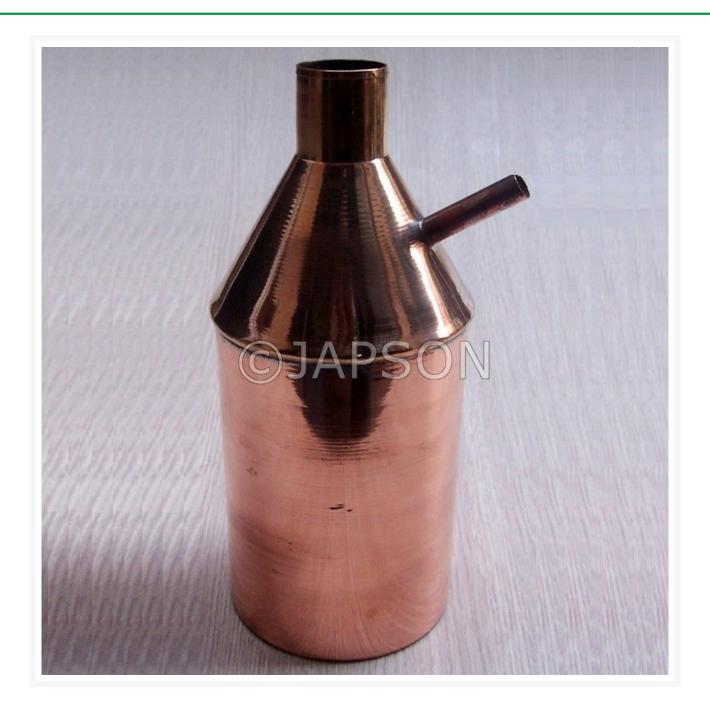

## **Product Image**

## **Description**

Copper body and conical top. Fitted with inlet and outlet tubes. Cylindrical copper vessel with filling tube, steam vent and vertical tube terminating the chute passing through side of vessel

Catalog No. Particulars

JZ03130 Steam Generator

A quality product from JAPSON ideal for use in School Laboratories in developing countries of Asia, Africa and South America.

Standard specifications for school laboratory use. Ideal mix of Quality and Economy. Other configurations and superior quality available for specific use or for developed countries.