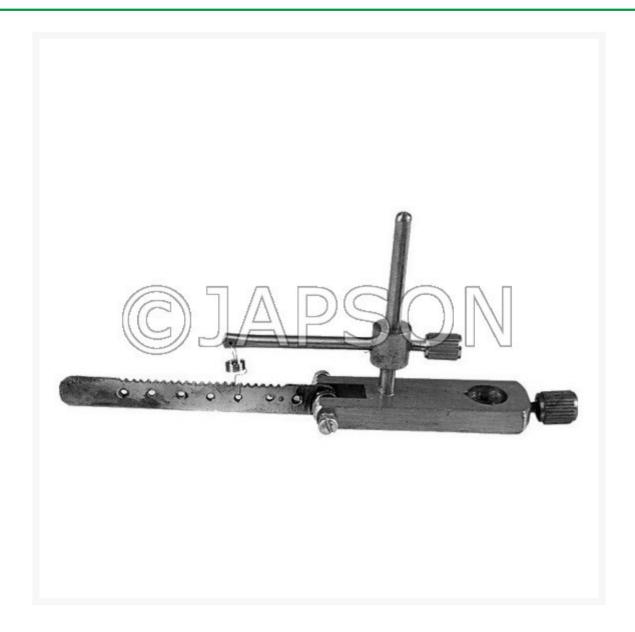

## **Starling Heart Lever**

## **Product Image**

## **Description**

Starling Heart Lever

**Catalog No.** 100704