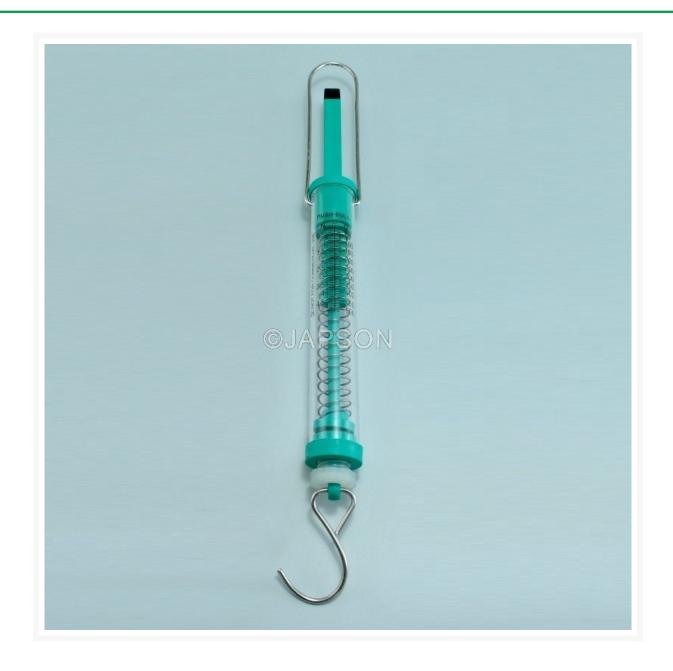

## **Product Image**

## **Description**

Push Pull type it features a rectangular plastic rod at the top for push type loading. Round type with tubular transparent acrylic body. Features include dual scale, zero adjustment, suspension ring at top & load hook at bottom. Balances are colour coded according to international standards.