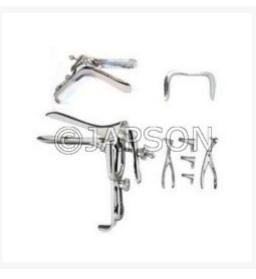

# Speculum

### **Product Image**

## Description

Speculum, Stainless Steel **4 Types:** Speculum, Vaginal (Cuscos) Speculum, Vaginal, Graves Speculum, Vaginal Sims Double Ended Speculum, Nasal

#### Catalog No. Particulars

JB15410 Speculum, Vaginal (Cuscos)

JB15411 Speculum, Vaginal, Graves

JB15412 Speculum Vaginal Sims Double Ended

JB15413 Speculum, Nasal