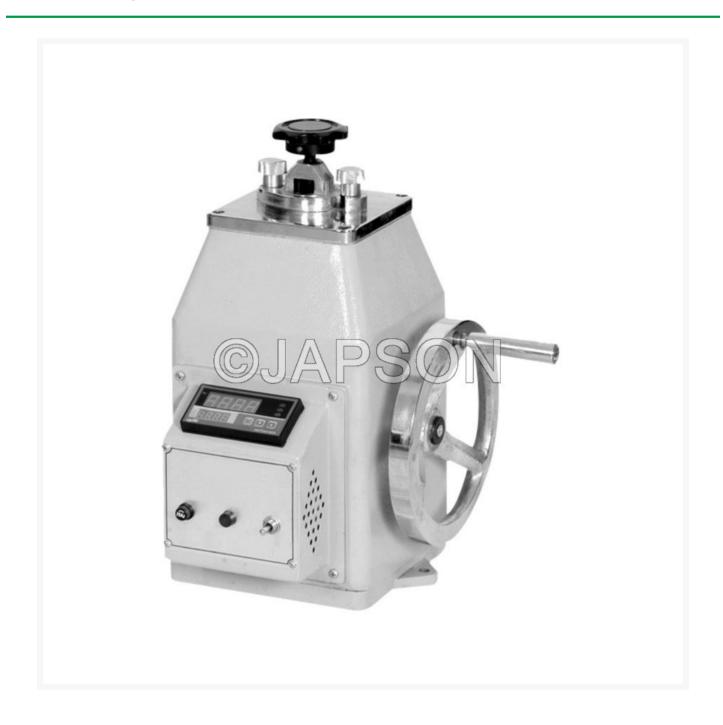

# **Specimen Mounting Press**

## **Product Image**

### **Description**

- 1. Specimen Mounting Press is manual mechanic mounting press with 3 different size of mounting mould.
- 2. Temperature and heating time can be setup and shown manual on the panel.

#### **Specification**

Mould Diameter 22mm, 130mm, 145mm

**Input** 220V/50Hz, 110V/60Hz.

**Power** Max.650 W

**Dimensions** 340x260x430 mm (Approx.)

Weight 33 Kg (Approx.)

Model Catalog No.

Specimen Mounting